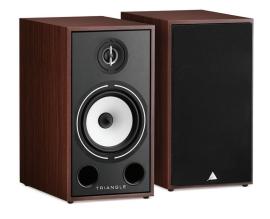

RANGE: BOREA MODEL: BR03

A bookshelf design to be placed on a dedicated stand (S02 or S04), the Borea BR03 is equipped with a 25mm EFS silk dome tweeter and a 16cm midrange/bass driver.

The untreated cellulose paper membrane, developed for the Esprit Ez series, confers a natural sound with no coloration. The vocal range keeps all its intensity and the low frequencies their usual dynamism without ever generating listening fatigue.

This size is especially recommended for dedicated listeners looking for the performance of a floorstander in a compact design. From the very first notes, the BR03 impresses with its energy, delivery of deep notes and power handling. This speaker will fit perfectly in rooms ranging from 15 to 30m<sup>2</sup>.