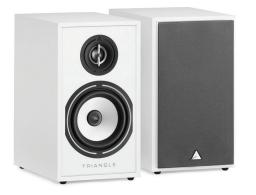

RANGE : BOREA Model: BR02

The bookshelf speaker Borea BR02 is the most compact speaker of the range. It fits easily on a dedicated stand (S02/S04), your bookshelf or most other furniture. A perfect introduction to the world of hi-fi, this small speaker will surprise you by the immersion and sound amplitude it provides.

Equipped with a 25mm EFS silk dome tweeter and a 13cm transducer with a natural cellulose paper membrane, this speaker transposes all the richness of the voices and instruments tones, while maintaining a surprising bass level for its reduced size.

It will fit perfectly in rooms of up to 20m<sup>2</sup>, offering the dynamism and energy emblematic of TRIANGLE. The BR02 can also be used as an effect channel (Surround or Atmos) in home theater setups.